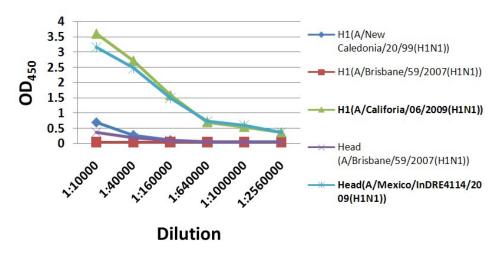

Anti-H1(A/California/06/2009(H1N1))

| Product Name   | Anti-H1(A/California/06/2009(H1N1))                                                                                                                                                                                                                                   |
|----------------|-----------------------------------------------------------------------------------------------------------------------------------------------------------------------------------------------------------------------------------------------------------------------|
| Catalog No     | IT-003-001M15                                                                                                                                                                                                                                                         |
| Source         | Mouse monoclonal antibody, clone 2G6                                                                                                                                                                                                                                  |
| Isotype        | IgG1                                                                                                                                                                                                                                                                  |
| Formulation    | Each vial contains 100 $\mu$ g purified IgG in 100 $\mu$ l PBS with 40% glycerol.                                                                                                                                                                                     |
| Immunogen      | Sequential immunizations using recombinant HA1(H1N1)<br>(A/Brisbane/59/2007) protein (a.a.18-343) (Genebank No.<br>ACA28846), and HA1(A/California/06/2009(H1N1)) protein (a.a.<br>18-344)(Genebank accession <u>ACP41935</u> )                                       |
| Applications   | WB, ELISA, IP, IF etc.                                                                                                                                                                                                                                                |
| Epitope        | Linear                                                                                                                                                                                                                                                                |
| Specificity    | Recognize an epitope in the head region of the 2009 swine flu H1.<br>Minimal cross-reactivity to other subtypes.                                                                                                                                                      |
| Storage        | Keep it at 4oC if used within a month. For long term storage, split it<br>into small aliquots and keep at -80oC. Avoid repeated freezing and<br>thawing. The product will be expired one year after receiving if stored<br>properly. Non-hazardous. No MSDS required. |
| Use Limitation | For research use only, not for use in diagnostic procedures.                                                                                                                                                                                                          |

## ELISA Profile of IT-003-001M15