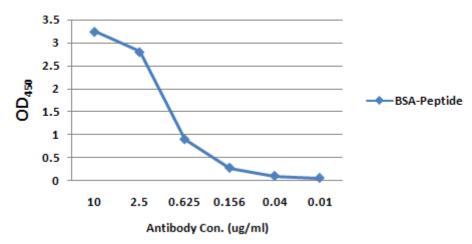

## Anti-NS4a (HCV)



Product Name Anti- NS4a (HCV)

Catalog No IT-004-018

Source Rabbit Polyclonal Antibody

Formulation Each vial contains 200 µg purified IgG in 100 µl PBS with less than

0.1% gelatin and 0.1% sodium Azide.

Immunogen Peptide from a conserved region of NS4a polypeptide of Hepatitis C

virus (a.a. 1055-1064) (RDKNQVEGEV).

Applications WB(1:1000), ELISA(1:2000-1:10000), IP, etc.

Specificity Reacts with NS4a polypeptide of Hepatitis C virus (a.a. 1055-1064)

(RDKNQVEGEV).

Storage Store at 4°C; DO NOT FREEZE; stable for 1 year from the date of

shipment. Non-hazardous. No MSDS required.

Use Limitation For research use only, not for use in diagnostic procedures.

## ELISA Profile of IT-004-018