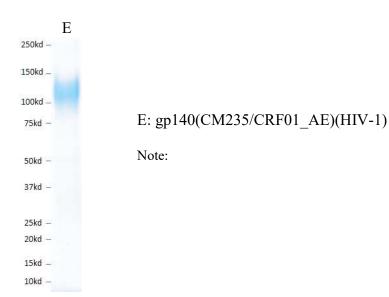

## gp140(CM235/CRF01\_AE)(HIV-1)

Product Name gp140(CM235/CRF01 AE)(HIV-1)

Catalog No IT-001-150ΔTMp

Source Recombinant protein purified from 293 cell culture

Formulation Each vial contains 100 µg of purified protein (1 mg/ml) in PBS.

Protein gp140(CM235/CRF01 AE)(HIV-1) (aa 33-657; GenBank#

AAG28611) with 6xHis tagged at C-terminus.

Applications WB standard, antibody ELISA, Functional analysis, etc

Purity ≥95%

Storage Keep it at 4°C if used within a month. For long term storage, split it