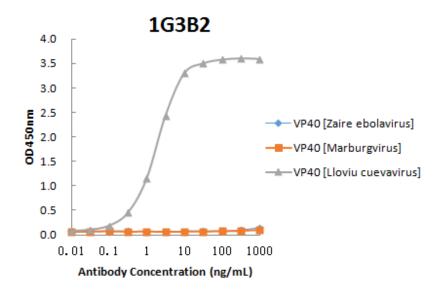

## Anti-VP40 (Lloviu cuevavirus)



Product Name Anti-VP40 (Lloviu cuevavirus)

Catalog No IT-014-013M1

Source Mouse monoclonal antibody, clone 1G3B2

Isotype IgG2b

Formulation Each vial contains 100 µg purified IgG in 100 µl PBS with 40%

glycerol.

Immunogen DNA vaccine expressing VP40 (Lloviu cuevavirus) (IT-014-013Ep).

Applications WB, ELISA, IP, IF etc.

Epitope Linear

Specificity Reacts with VP40 (Lloviu cuevavirus) as tested.

Storage Keep it at 4°C if used within a month. For long term storage, split it

into small aliquots and keep at -80°C. Avoid repeated freezing and thawing. The product will be expired one year after receiving if

stored properly. Non-hazardous. No MSDS required.

Use Limitation For research use only, not for use in diagnostic procedures.