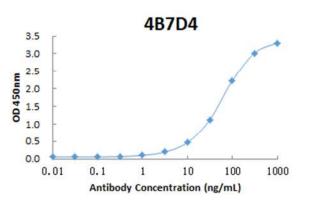

## Anti-G [Langya henipavirus]

| Product Name   | Anti-G [Langya henipavirus]                                                                                                                                                                                                                                  |
|----------------|--------------------------------------------------------------------------------------------------------------------------------------------------------------------------------------------------------------------------------------------------------------|
| Catalog No     | IT-026-003M2                                                                                                                                                                                                                                                 |
| Source         | Mouse monoclonal antibody, clone 4B7D4                                                                                                                                                                                                                       |
| Isotype        | IgG2a                                                                                                                                                                                                                                                        |
| Formulation    | Each vial contains 100 $\mu$ g purified IgG in 100 $\mu$ l PBS with 40% glycerol.                                                                                                                                                                            |
| Immunogen      | DNA vaccine expressing glycoprotein [Langya henipavirus]<br>(GenBank #UUV47241).                                                                                                                                                                             |
| Applications   | ELISA, IP, IF etc.                                                                                                                                                                                                                                           |
| Epitope        | Conformational                                                                                                                                                                                                                                               |
| Specificity    | Reacts with glycoprotein [Langya henipavirus] as tested.                                                                                                                                                                                                     |
| Storage        | Keep it at 4°C if used within a month. For long term storage, split it into small aliquots and keep at -80°C. Avoid repeated freezing and thawing. The product will be expired one year after receiving if stored properly. Non-hazardous. No MSDS required. |
| Use Limitation | For research use only, not for use in diagnostic procedures.                                                                                                                                                                                                 |